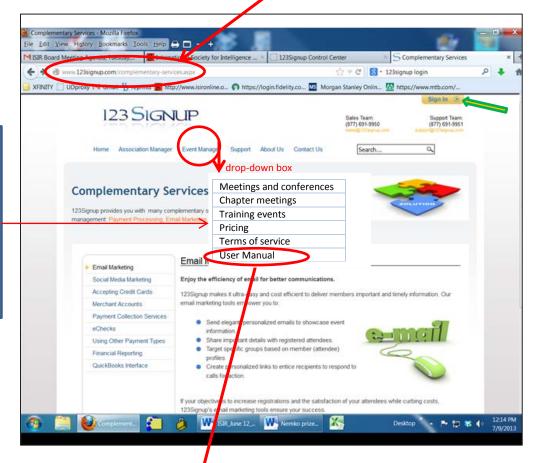

## How do you find the 123Signup.com user's manual?

It is available online. At least at the present time (July 2013), you need to go through 3 windows to reach it. Here is how.
Bookmark it.

The staff are very helpful if you write to the "contact" email, or phone them.

Want some online instruction too?

Or, to know pricing and terms of service?