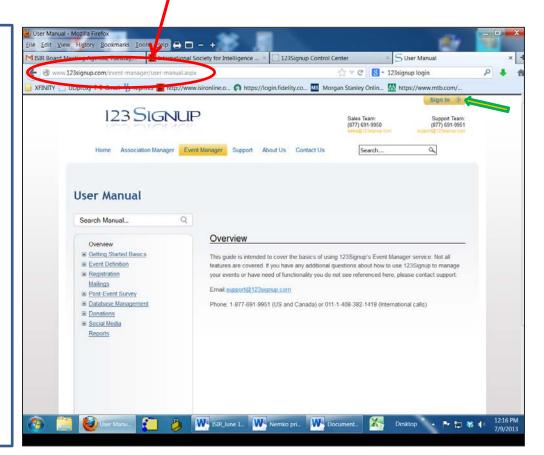

## How do you find the 123Signup.com user's manual?

It is available online. At least at the present time (July 2013), you need to go through 3 windows to reach it. Here is how.
Bookmark it.

The staff are very helpful if you write to the "contact" email, or phone them.