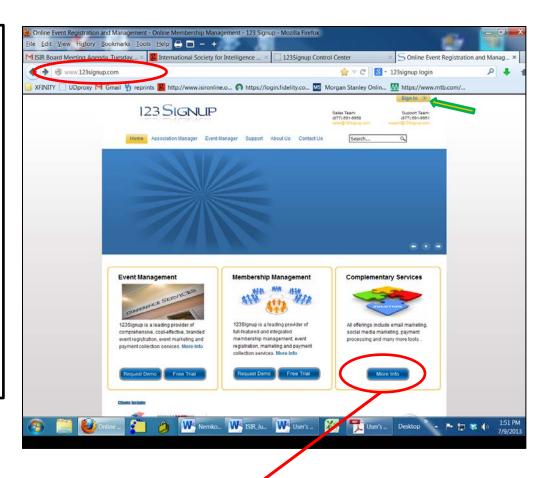

## How do you find the 123Signup.com user's manual?

It is available online. At least at the present time (July 2013), you need to go through 3 windows to reach it. Here is how.
Bookmark it.

The staff are very helpful if you write to the "contact" email, or phone them.